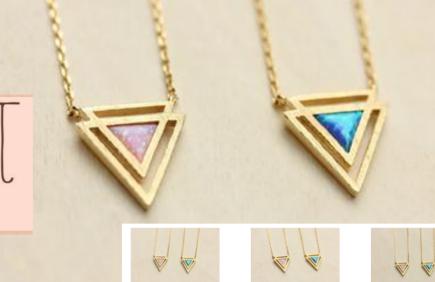

E. Classic Silver Circle Necklace, \$38 (below) and Gemstone Opal Geometric

Triangle Necklace, \$28 (right), Diament Jewelry: 51 District Square SW, DC.

Best sellers, made with real materials and gemstones come in many colors.

Necklaces come 16 inches and small extenders are offered upon request.

SW, DC. Show off your own piece of DC, outside of the Capitol

and the monuments with these unique, four color, neighborhood screen prints made by Victory Dance Creative. Each print uses an actual view from each neighborhood, showcasing a building, landmark, or street view that is iconic of each neighborhood. There is no better way to show off your neighborhood pride than with these prints. Your walls with thank you!