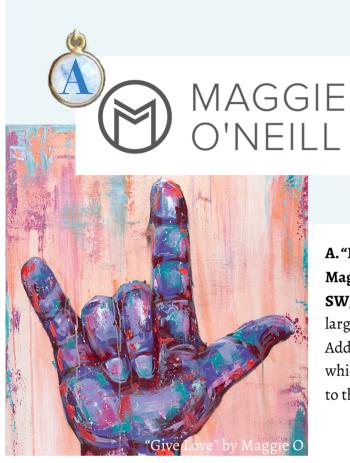

A. "Free To Sit" (above) and "Give Love" (left) prints, Maggie O'Neill Showroom & Studio: 998 Maine Ave SW, DC. Available in paper or canvas and small and large sizes. Paper prints are matted or unmatted. Additional options include hand embellishments, which add an element of texture and customization to the work.