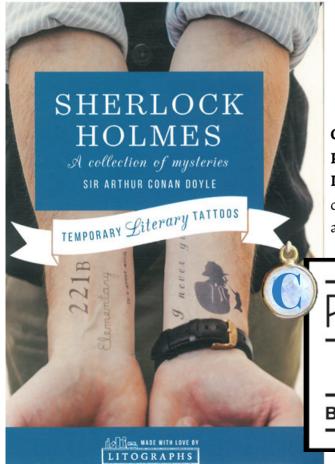

B. Rouqra Knitted Sweater, \$65, A Beautiful Closet: 20 District Square SW, DC. A beautiful knitted sweater with a button on front and large lapel collar, long sleeves. Orange. Sizes XS-XL.

C. Literary Tattoo Pack, \$12, Politics & Prose at The Wharf: 70 District Square SW,

**DC.** Lithographs temporary tattoos designed to be realistic, both in artwork and appearance once applied. Last 1-3 days and

are easily applied with a wet cloth.
Featured:
Sherlock Holmes,
Walden, Alice's
Adventures in
Wonderland and
Jane Eyre (sold
separately).