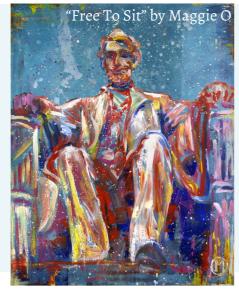

A. "Free To Sit" (above) and "Give Love" (left) prints, Maggie O'Neill Showroom & Studio: 998 Maine Ave SW, DC. Available in paper or canvas and small and large sizes. Paper prints are matted or unmatted. Additional options include hand embellishments, which add an element of texture and customization to the work.